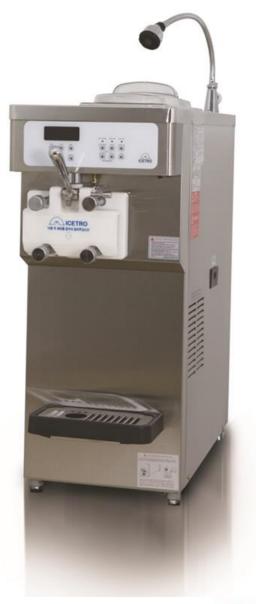

# ISI-271THI

Soft Serve Machine L

#### **Features**

- +Single Flavor.
- +Can serve Yogurt & Soft Ice Cream.

## Mix Hopper

- +One, 9.5liter (2.61gallon) capacity.
- +Maintain the temperature of mix, under 5° C (41° F) in Auto & Stand by mode.

## **Freezing Cylinder**

+one, 2.7liter (0.71gallon) capacity.

#### **Sensitive Touch Button**

+Adjust all the settings from the touch panel

#### **Inverter System**

+ It can produce the best taste of ice cream with any ingredient through installing inverter system.

7, GEOMDAN-RO 54BEON-GIL, SEO-GU, INCHEON, KOREA

TEL: +82-32-814-2160 Ext. 210, 220 FAX: +82-32-814-1798