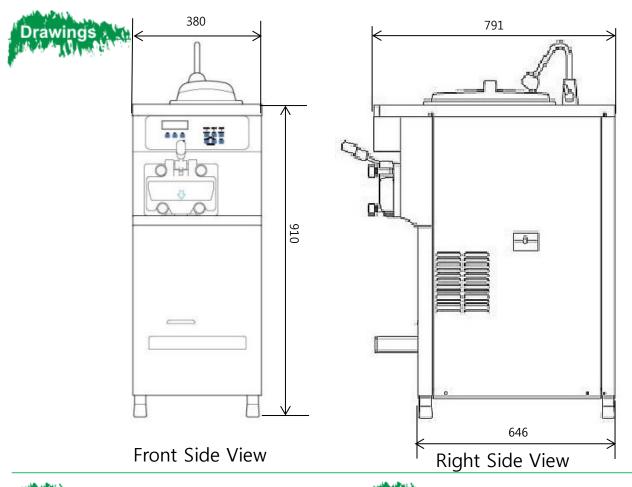

WEB: WWW.ICETRO.COM Email: webmaster@icetro.com

ISO 9001:2007 REGISTERED

| Dimensions | Net |      | Gross |       |
|------------|-----|------|-------|-------|
|            | mm  | inch | mm    | inch  |
| Width      | 380 | 14.9 | 443   | 17.44 |
| Depth      | 646 | 25.4 | 882   | 34.72 |
| Height     | 910 | 35.8 | 1,127 | 44.4  |